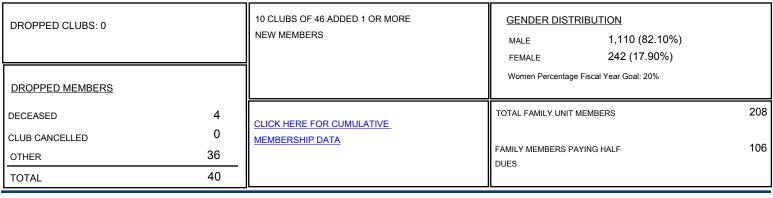

### GMT CA

| Clubs                 |               |           |               | Members               |                           |                         |                                                    |
|-----------------------|---------------|-----------|---------------|-----------------------|---------------------------|-------------------------|----------------------------------------------------|
| RESULTS FOR 2017-2018 |               |           |               | RESULTS FOR 2017-2018 |                           |                         |                                                    |
| QUARTER               | NEW CLUB GOAL | NEW CLUBS | DROPPED CLUBS | QUARTER               | MEMBER GROWTH NET<br>GOAL | MEMBER GROWTH<br>ACTUAL | DROPPED<br>MEMBERS ACTUAL<br>(including transfers) |
| JULY/AUG/SEPT         | 0             | 0         | 0             | JULY/AUG/SEPT         | -5                        | 15                      | 23                                                 |
| OCT/NOV/DEC           | 0             | 0         | 0             | OCT/NOV/DEC           | -7                        | 7                       | 17                                                 |
| JAN/FEB/MAR           | 0             | 0         | 0             | JAN/FEB/MAR           | -10                       | 0                       | 0                                                  |
| APR/MAY/JUNE          | 0             | 0         | 0             | APR/MAY/JUNE          | -5                        | 0                       | 0                                                  |

GOALS AND ACTUAL NEW CLUBS CUMULATIVE

FEB

MAR

APR

MAY

JUNE

-30

-40

-50

-60

JULY

AUG

SEPT

OCT

NOV

DEC

JAN

LAST YEAR MEMBERSHIP ACTUAL